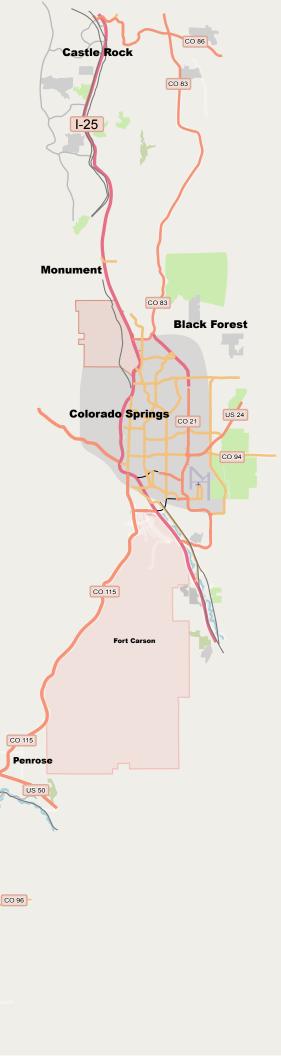

## **SnowbirdSentry Coverage Map**

At SnowbirdSentry, we proudly serve the entire I-25 corridor from Castle Rock, through Monument and Colorado Springs, down to Penrose. In addition, we cover the scenic Wet Mountain Valley, located southwest of Colorado Springs and west of Pueblo.

Whether your vacation home is in one of these areas or your primary residence is here while you "snowbird," we offer reliable monitoring and care of your property. Contact us at 719-413-7374 to learn how we can help ensure your peace of mind.